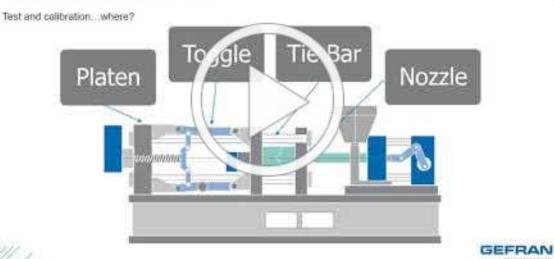

## Fully Calibrate Tie Bar Stretch on your Injection Mold Systems

## INJECTION MOLDING MACHINE APPLICATION

Watch Webinar

Contact **sales@acetronic.com** or reach out by calling **1.800.803.8871** 

Check out what's happening on social media #AceConnex

Life is about choices...
Thank you for choosing AceTronic!